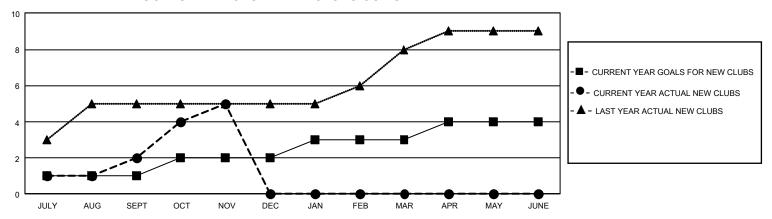

## GOALS AND ACTUAL NEW CLUBS CUMULATIVE

## GMT Constitutional Area 5 - C, Group E

REPORT DOES NOT INCLUDE CLUBS IN UNDISTRICTED AREAS.

| Clubs                 |               |           |               | Members               |                         |                         |                                                    |
|-----------------------|---------------|-----------|---------------|-----------------------|-------------------------|-------------------------|----------------------------------------------------|
| RESULTS FOR 2022-2023 |               |           |               | RESULTS FOR 2022-2023 |                         |                         |                                                    |
| QUARTER               | NEW CLUB GOAL | NEW CLUBS | DROPPED CLUBS | QUARTER MEM           | IBER GROWTH NET<br>GOAL | MEMBER GROWTH<br>ACTUAL | DROPPED MEMBERS<br>ACTUAL (including<br>transfers) |
| JULY/AUG/SEPT         | 3             | 2         | 0             | JULY/AUG/SEPT         | 25                      | 237                     | 72                                                 |
| OCT/NOV/DEC           | 3             | 3         | 0             | OCT/NOV/DEC           | 25                      | 153                     | 39                                                 |
| JAN/FEB/MAR           | 3             | 0         | 0             | JAN/FEB/MAR           | 25                      | 0                       | 0                                                  |
| APR/MAY/JUNE          | 3             | 0         | 0             | APR/MAY/JUNE          | 25                      | 0                       | 0                                                  |