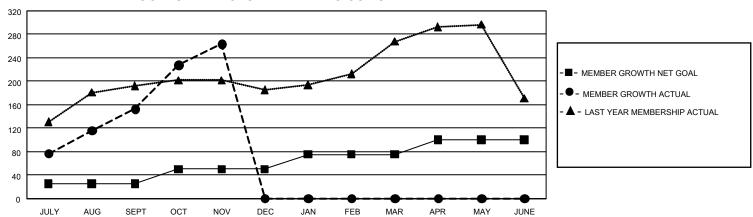

## GOALS AND ACTUAL MEMBERS CUMULATIVE

| DROPPED CLUBS: 0     |          | 71 CLUBS OF 109 ADDED 1 OR<br>MORE NEW MEMBERS | GENDER DISTRIBUTION       |                |  |
|----------------------|----------|------------------------------------------------|---------------------------|----------------|--|
|                      |          |                                                | MALE                      | 1,759 (68.34%) |  |
|                      |          |                                                | FEMALE                    | 815 (31.66%)   |  |
| DROPPED MEMBERS      |          |                                                | NON BINARY                | 0 (0.00%)      |  |
| DECEASED             | 2        |                                                | PREFER NOT TO ANSWER      | 0 (0.00%)      |  |
| CLUB CANCELLED OTHER | 0<br>109 | CLICK HERE FOR                                 | TOTAL FAMILY UNIT MEMBERS | 91             |  |
| TOTAL                | 111      | CUMULATIVE MEMBERSHIP DATA                     | FAMILY MEMBERS PAYING HA  | LF DUES 55     |  |

## GMT Constitutional Area 5 - C, Group E

REPORT DOES NOT INCLUDE CLUBS IN UNDISTRICTED AREAS.

| Clubs                 |               |           |               | Members               |                         |                         |                                                    |
|-----------------------|---------------|-----------|---------------|-----------------------|-------------------------|-------------------------|----------------------------------------------------|
| RESULTS FOR 2022-2023 |               |           |               | RESULTS FOR 2022-2023 |                         |                         |                                                    |
| QUARTER               | NEW CLUB GOAL | NEW CLUBS | DROPPED CLUBS | QUARTER MEM           | IBER GROWTH NET<br>GOAL | MEMBER GROWTH<br>ACTUAL | DROPPED MEMBERS<br>ACTUAL (including<br>transfers) |
| JULY/AUG/SEPT         | 3             | 2         | 0             | JULY/AUG/SEPT         | 25                      | 237                     | 72                                                 |
| OCT/NOV/DEC           | 3             | 3         | 0             | OCT/NOV/DEC           | 25                      | 153                     | 39                                                 |
| JAN/FEB/MAR           | 3             | 0         | 0             | JAN/FEB/MAR           | 25                      | 0                       | 0                                                  |
| APR/MAY/JUNE          | 3             | 0         | 0             | APR/MAY/JUNE          | 25                      | 0                       | 0                                                  |